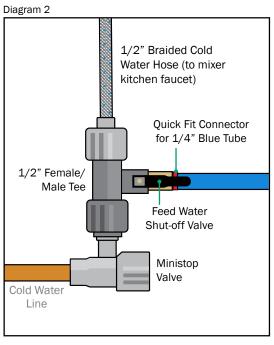

#### **Step by Step Installation**

- Shut off the water supply Locate the ministop valve (see Diagram 1) for the cold water feed line. Close the feed water valve to shut off the water supply. Turn on the cold water faucet to assure that the line is completely shut off and drained.
- Using the selftapping screws provided, attach the filter system to the cupboard wall (allowing approx 50mm height beneath the system for servicing). The system may otherwise stand freely on the cupboard floor.
- 4. **Attach plumbing assembly** Unscrew the braided hose from ministop valve. In it's place, screw in the 1/2" Female/Male Tee. Re-attach the braided hose.
- 5. **Faucet installation -** The pure water faucet may be installed on any flat surface over 50mm (2") in

- diameter. Once the hole has been drilled install the faucet as per Diagram 1. Install the female Quick Fit Connector to the base of the faucet.
- 6. Activating the system for the first time Once all tubing has been connected, turn on the pure water faucet, then open the ministop valve slowly. This will allow any trapped air to escape. Check the plumbing assembly and system are secure and free from leaks.