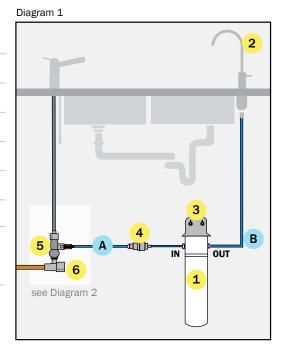

#### **Step by Step Installation**

- Shut off the water supply Locate the ministop valve (see Diagram 1) for the cold water feed line. Close the feed water valve to shut off the water supply. Turn on the cold water faucet to assure that the line is completely shut off and drained.
- Using the selftapping screws provided, attach the filter system to the cupboard wall (allowing approx 50mm height beneath the system for servicing). The system may otherwise stand freely on the cupboard floor.
- 4. **Attach plumbing assembly** Unscrew the braided hose from ministop valve. In it's place, screw in the 1/2" Female/Male Tee. Re-attach the braided hose.
- 5. **Faucet installation -** The pure water faucet may be installed on any flat surface over 50mm (2") in

- diameter. Once the hole has been drilled install the faucet as per Diagram 1. Install the female Quick Fit Connector to the base of the faucet.
- 6. Activating the system for the first time Once all tubing has been connected, turn on the pure water faucet, then open the ministop valve slowly. This will allow any trapped air to escape. Check the plumbing assembly and system are secure and free from leaks.

#### **Undersink Setup**

- 1 Filter Cartridge/Housing
- 2 Chrome Faucet
- 3 Stainless Steel Bracket
- 4 Pressure Limiting Valve
- 5 Tee Piece
- 6 Ministop Valve
- Red Clips
- A 1/4" blue tube connects the feed water valve to the pre-filter.
- B 1/4" blue tube connects the post filter to the chrome faucet.