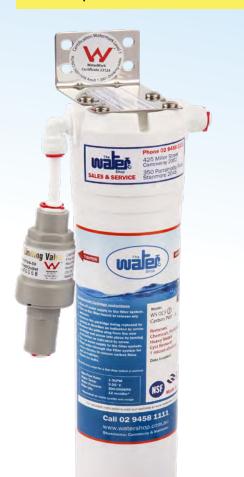

# **Quick Change Single Undersink**

Ultra-Compact, Premium Filter System

Coconut Shell Carbon for superior chemical filtration

Easy Maintenance with hygienic 'twist-off' cartridge

5 Year Warranty\* handbuilt & wet tested before sale

The Quick Change Single Undersink system offers superior filtration efficiency within an ultra-compact, space saving design. Conveniently installed beneath the sink, the system occupies the average space of only a single water bottle.

Fitted with The Water Shop Premium Carbon Block filter cartridge, made in USA - the filter features premium carbon made from the highest quality NSF certified (ANSI 61) coconut shell based granular activated carbon and other proprietary adsorbent medias.

#### **Ultra-Compact Design**

Ideal for use where undersink space is limited.

WaterMark Certificate No.: 23124

The Australian WaterMark Standard Approval of this system is your guarantee of quality.