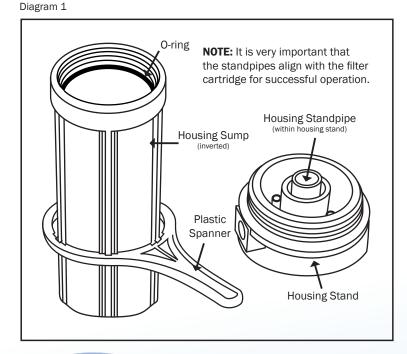

- 4. Put the O-ring back in place within the housing sump and press it down level into the groove (see Diagram 1). This is vitally important to ensure a proper water seal.
- 5. Remove the new cartridge from the plastic wrapping and ensuring the cartridge is the correct orientation insert it into the housing stand, slipping it down over the housing sump stand (see Diagram 1 and 2).
- 6. Slipping the filter housing sump over the installed cartridge, screw the housing sump onto the housing base and hand-tighten. Do not overtighten.
- Note: A new carbon cartridge may contain a small amount of carbon fines (very fine black powder). Hence, after installation, the new cartridge should be flushed with sufficient water to remove them.
- 7. Your system is now ready for use!