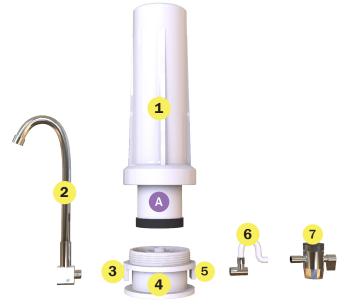

## **Labelled Components**

| A Filter Cartridge      | 4 Housing Stand |
|-------------------------|-----------------|
| 1 Housing Sump          | 5 Inlet         |
| 2 Stainless Steel Spout | 6 Hose          |
| 3 Outlet                | 7 Diverter      |