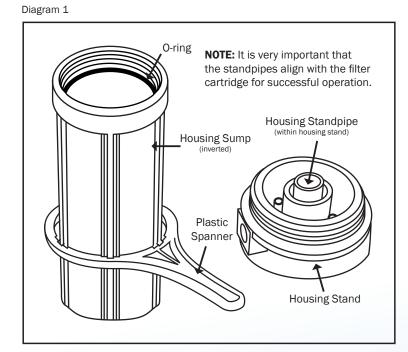

4. Put the O-ring back in place within the housing sump and press it down level into the groove (see Diagram 1). This is vitally important to ensure a proper water seal.

- 5. Remove the new cartridge from the plastic wrapping and ensuring the cartridge is the correct orientation insert it into the housing stand, slipping it down over the housing sump stand (see Diagram 1 and 2).
- 6. Slipping the filter housing sump over the installed cartridge, screw the housing sump onto the housing base and hand-tighten. Do not overtighten.
- Note: A new carbon cartridge may contain a small amount of carbon fines (very fine black powder). Hence, after installation, the new cartridge should be flushed with sufficient water to remove them.
- 7. Your system is now ready for use!