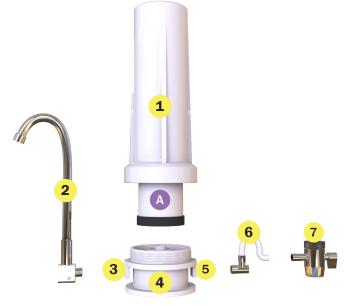

## **Labelled Components**

| A Doulton Ultracarb® Filter | 4 Housing Stand |
|-----------------------------|-----------------|
| 1 Housing Sump              | 5 Inlet         |
| 2 Stainless Steel Spout     | 6 Hose          |
| 3 Outlet                    | 7 Diverter      |