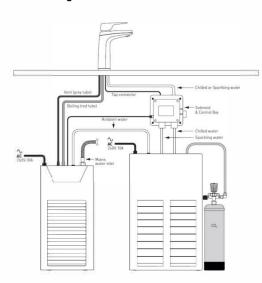

l finish— Brushed Chrome, Gloss Black or Matt Black.

Billi Font: Allows the dispenser to be located away from sink areas. Finished in polished Stainless Steel, optional Brushed Chrome, Gloss Black or Matt Black finish available. Dispenser Riser: 70mm dispenser extension – supplied standard with the Billi Font.

#### Certifications

Every Billi drinking water appliance is manufactured under a certified quality control system. The Billi Quadra models have been tested and comply with all required standards including: Watermark Licence Number 21525; Tested to; AS3498 and AS/NZS4020; Victorian Electrical Safety Act 1998 Approval Number CS100600V, AS/NZS ISO 9002; AS1428 Accessibility Design Requirements; Section J6 of the BCA; Certificate Number QEC 11627; C-Tick approved.

# Install Diagram