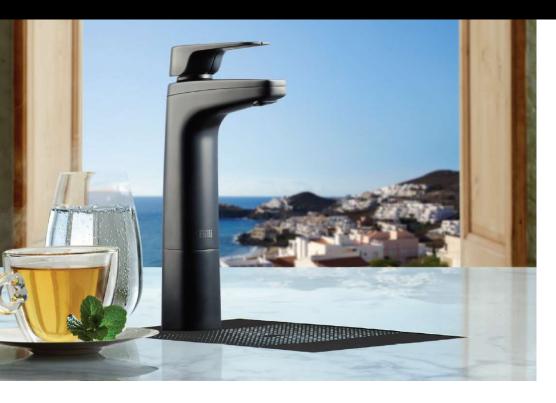

# Options and accessories

Dispenser Styles: The Quadra Sparkling is supplied with a standard XL levered dispenser.

Dispenser Finishes: Standard finish for the Dispenser is Bright Chrome. Optional finish— Brushed Chrome, Gloss Black or Matt Black.